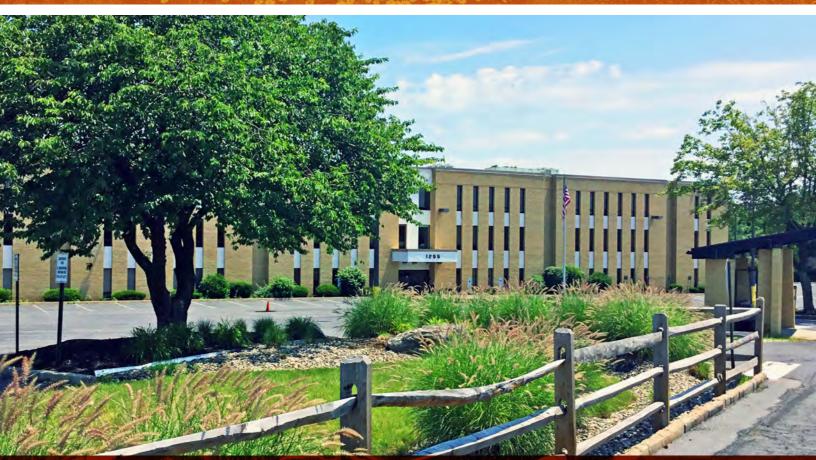

South Cedar Crest Boulevard Allentown, Pennsylvania

Seven building office portfolio for lease

Convenient. Contemporary. Simply a great place to work.

#### **PARK HIGHLIGHTS**

- Professional on-site management by JLL
- Seven building business park
- Flexible floorplates
- Many recent upgrades inside and out
- Conveniently located off Interstate 78
- Ample free parking
- Excellent public transportation access (three bus stops)
- State of the art fitness facility on-site
- Two restaurants on-site
- Bank with drive thru on-site
- Numerous nearby amenities including shopping, retail, lodging, and entertainment
- On-site maintenance technicians
- A wide range of availability sizes from 700 to 30,000 SF
- Turn-key suites available
- Free T-1 line for the term of the lease
- Immediately adjacent to green space and walking trails