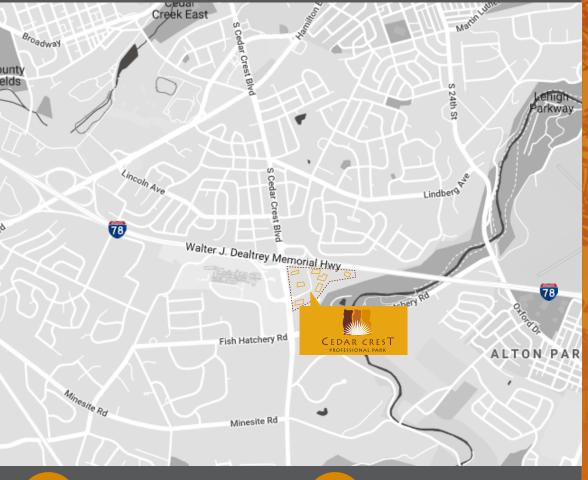

LV Hospital - Cedar Crest

Miles from Allentown CBD

Restaurants within one mile

Miles from Lehigh Valley
International Airport

Bus stops in park

6 Miles from the Northeast Extension of the PA Turnpike (I-476)

Miles to the nearest green space (adjacent to Little Lehigh Park)

Cedar Crest Professional Park has what tenants want

Jpgraded facilities

ommuter access

Public transit

montition

**Parking** 

Green space