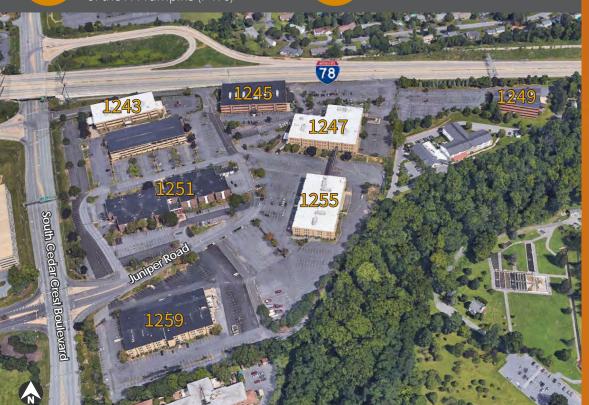

### **AVAILABILITY**

Building:1243Total size:94,090 SFAvailable:0 SF

 Building:
 1245

 Total size:
 94,481 SF

 Available:
 71,980 SF

Building: 1247
Total size: 120,764 SF
Available: 24,845 SF

Building:1249Total size:63,109 SFAvailable:54,927 SF

Building:1251Total size:130,397 SFAvailable:24,363 SF

Building:1255Total size:94,239 SFAvailable:20,897 SF

Building: 1259
Total size: 96,199 SF
Available: 30,657 SF